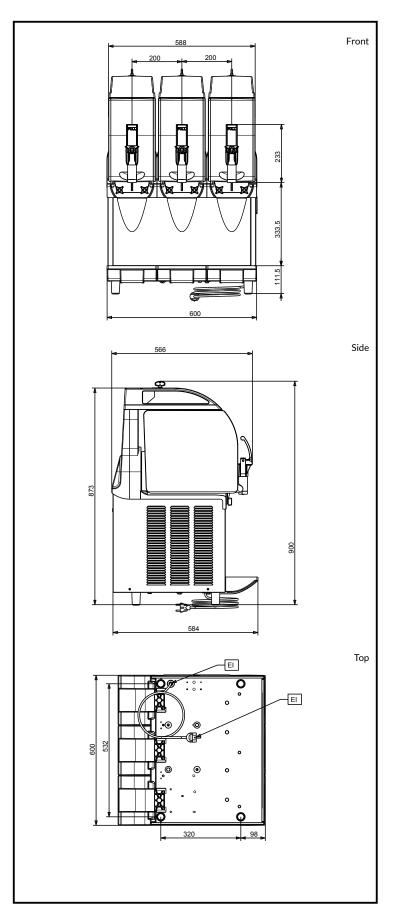

### **Key Information:**

Number of bowls:

**Bowl's capacity:** ISO 9001; ISO 14001 lt

Control board:

Dimensions, Width:600 mmDimensions, Depth:580 mmDimensions, Height:870 mmNet weight:81 kgCooling system:AIR