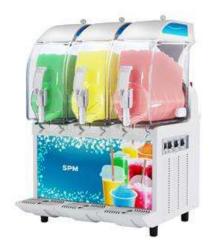

### I-PRO 3 BOWLS, WITH MECHANICAL CONTROL AND LIGHTED PANEL

Ref: 561721 (IPRO3ML)

SLUSH MACHINE I-PRO 3 M STD 230/50 WHITE WITH LIGHTED PANEL - GAS R452A

### **General Features**

I-PRO 3 MECHANICAL LUCE is a professional slush machine with n. 3 I-Tank insulated bowls, 11 litres each, mechanical control and LED-lighted frontal panel.

Every detail has been studied to create a unique equipment thanks to the numerous patents and innovations available for this model.

This equipment has the I-Tank insulated tank as standard. The shape of the tanks, which work independently, guarantees a natural mixing effect, for an optimal consistency of the product.

The look of this equipment is modern and eye-catchy, thanks to the LED-light system that illuminates the product inside the tank and thanks to the LED-lighted frontal panel.

The bowls work independently, and thanks to this is it possible to dispense different product with the one equipment at the same time, like: slushies, milkshakes, cold drinks and/or frozen cocktails.

I-PRO is an ideal slush machine for bars, amusement parks, fast food chains, kiosks, restaurants, water parks and much more.